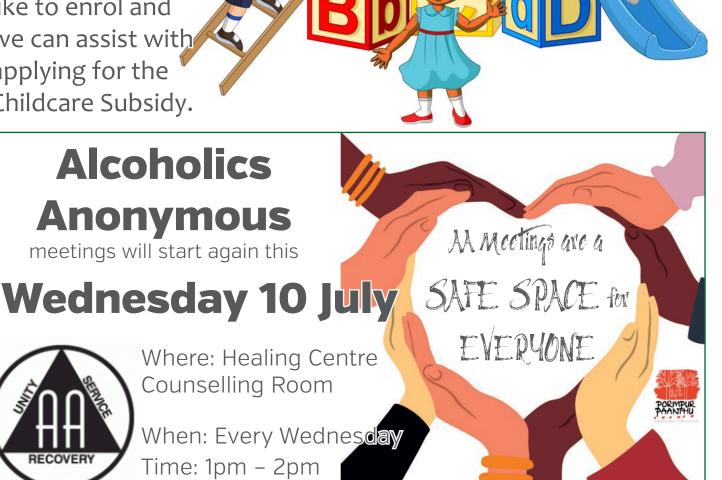

LONG DAY CARE OPEN DAYS every Friday from 10am to midday

All families of children from 0- to 5-years are invited to visit PPAC Long Day Care on any Friday from 10ammidday.

Come and inspect our centre and enjoy some refreshments.
Staff will be on hand to help if you would like to enrol and we can assist with applying for the Childcare Subsidy.